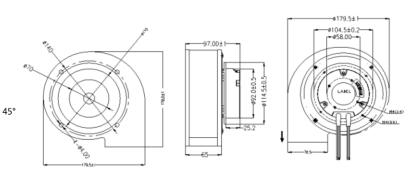

## 133x133x72 mm



Frame: SPCC Impeller: SPCC

Ambient Temperature Range:  $-10^{\circ}$ C  $\sim +70^{\circ}$ C

Bearing: Ball

## **Dimension (units:mm)**



## **Characteristic Curves**



## **SPECIFICATION**

| Model       | Voltage<br>(V) | Operating<br>Range(V) |       | Power<br>(W) | Speed<br>(RPM) |     | Air Flow<br>(m3/min) | Pressure<br>(in-H2O) | Noise<br>(dB) |
|-------------|----------------|-----------------------|-------|--------------|----------------|-----|----------------------|----------------------|---------------|
| CYEB11372HB | 110            | 80-130                | 50/60 | 80           | 2400           | 163 | 4.61                 | 2.14                 | 69            |
| CYEB21372HB | 220            | 180-265               |       |              |                |     |                      |                      |               |

- If you want another RPM or Voltage or Functions which not in the list. Please con