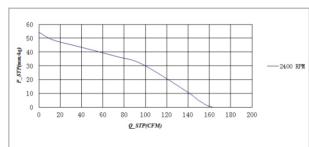

## **Characteristic Curves**

## **SPECIFICATION**

| Model       | Voltage<br>(V) | Operating<br>Range(V) |       | Power<br>(W) | Speed<br>(RPM) |     | Air Flow<br>(m3/min) | Pressure<br>(in-H2O) | Noise<br>(dB) |
|-------------|----------------|-----------------------|-------|--------------|----------------|-----|----------------------|----------------------|---------------|
| CYEB11372HB | 110            | 80-130                | 50/60 | 80           | 2400           | 163 | 4.61                 | 2.14                 | 69            |
| CYEB21372HB | 220            | 180-265               |       |              |                |     |                      |                      |               |