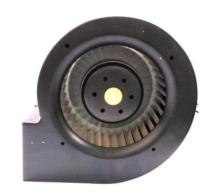

## 133x133x72 mm

Frame: SPCC Impeller: SPCC

Ambient Temperature Range:  $-10^{\circ}$ C  $\sim +70^{\circ}$ C

Bearing: Ball