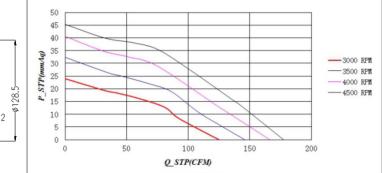

## **Characteristic Curves**

## **SPECIFICATION**

| Model       | Voltage<br>(V) | Operating<br>Range(V) | -     | Power<br>(W) | Speed<br>(RPM) |     |   | Pressure<br>(in-H2O) | Noise<br>(dB) |
|-------------|----------------|-----------------------|-------|--------------|----------------|-----|---|----------------------|---------------|
| CYEC11341HB | 110            | 80-135                | 50/60 | 43           | 4500           | 177 | 5 | 1.78                 | 66            |
| CYEC21341HB | 220            | 180-265               |       |              |                |     |   |                      |               |