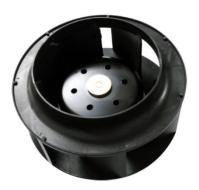

Frame: Aluminum Impeller: plastic (UL 94V-0) Ambient Temperature Range: -10°C ~ +70°C Bearing: Ball Weight: 800 g