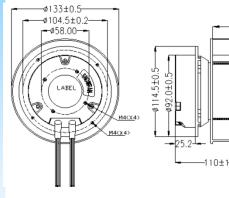

Frame: Aluminum Impeller: plastic (UL 94V-0) Ambient Temperature Range: -10°C ~ +70°C Bearing: Ball Weight: 800 g

## **Dimension (units:mm)**





41±0.5

## **Characteristic Curves**



## **SPECIFICATION**

| Model       | Voltage<br>(V) | Operating<br>Range(V) | -     | Power<br>(W) | Speed<br>(RPM) |     |   | Pressure<br>(in-H2O) | Noise<br>(dB) |
|-------------|----------------|-----------------------|-------|--------------|----------------|-----|---|----------------------|---------------|
| CYEC11341HB | 110            | 80-135                | 50/60 | 43           | 4500           | 177 | 5 | 1.78                 | 66            |
| CYEC21341HB | 220            | 180-265               |       |              |                |     |   |                      |               |

• If you want another RPM or Voltage or Functions which not in the list. Please contact with us. We can customize for you.

• Specifications are subj