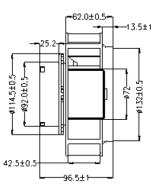

## □175x62 mm



Frame: Aluminum

Impeller: plastic (UL 94V-0)

Ambient Temperature Range:  $-10^{\circ}$ C ~  $+70^{\circ}$ C

**Bearing**: Ball **Weight:** 1300 g

## **Dimension (units:mm)**

# #4(ta)





### **Characteristic Curves**



# **SPECIFICATION**

| Model       |     | Operating<br>Range(V) |       | Power<br>(W) | Speed<br>(RPM) |     | Air Flow<br>(m3/min) | Pressure<br>(in-H2O) | Noise<br>(dB) |
|-------------|-----|-----------------------|-------|--------------|----------------|-----|----------------------|----------------------|---------------|
| CYEC11762HB | 110 | 80-135                | 50/60 | 100          | 3500           | 345 | 9.78                 | 1.8                  | 72            |
| CYEC21762HB | 220 | 180-265               |       |              |                |     |                      |                      |               |

- If you want another RPM or Voltage or Functions which not in the list. Please contact with us. We can customize for you.
-