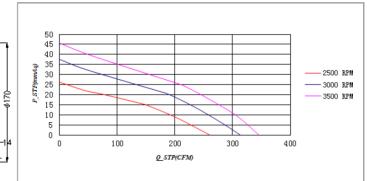

## □175x62 mm



Frame: Aluminum

Impeller: plastic (UL 94V-0)

Ambient Temperature Range:  $-10^{\circ}$ C ~  $+70^{\circ}$ C

**Bearing**: Ball **Weight:** 1300 g

## **Dimension (units:mm)**

# #4(ta)





### **Characteristic Curves**



# **SPECIFICATION**

| Model       |     | Operating<br>Range(V) |       | Power<br>(W) | Speed<br>(RPM) |     | Air Flow<br>(m3/min) | Pressure<br>(in-H2O) | Noise<br>(dB) |
|-------------|-----|-----------------------|-------|--------------|----------------|-----|----------------------|----------------------|---------------|
| CYEC11762HB | 110 | 80-135                | 50/60 | 100          | 3500           | 345 | 9.78                 | 1.8                  | 72            |
| CYEC21762HB | 220 | 180-265               |       |              |                |     |                      |                      |               |

- If you want another RPM or Voltage or Functions which not in the list. Please contact with us. We can customize for you.
- Specifications are subject to chang