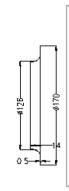

## □175x62 mm



Frame: Aluminum

Impeller: plastic (UL 94V-0)

Ambient Temperature Range:  $-10^{\circ}$ C ~  $+70^{\circ}$ C

**Bearing**: Ball **Weight:** 1300 g

## **Dimension (units:mm)**

# #4(ta)





### **Characteristic Curves**



# **SPECIFICATION**

| Model       |     | Operating<br>Range(V) |       | Power<br>(W) | Speed<br>(RPM) |     | Air Flow<br>(m3/min) | Pressure<br>(in-H2O) | Noise<br>(dB) |
|-------------|-----|-----------------------|-------|--------------|----------------|-----|----------------------|----------------------|---------------|
| CYEC11762HB | 110 | 80-135                | 50/60 | 100          | 3500           | 345 | 9.78                 | 1.8                  | 72            |
| CYEC21762HB | 220 | 180-265               |       |              |                |     |                      |                      |               |

- If you want another RPM or Voltage or Functions which not in the list. Please contact with us. We can customize for you.
- Sp