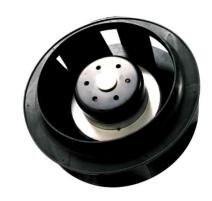

## □175x62 mm

Frame: Aluminum

Impeller: plastic (UL 94V-0)

Ambient Temperature Range:  $-10^{\circ}$ C ~  $+70^{\circ}$ C

**Bearing**: Ball **Weight:** 1300 g