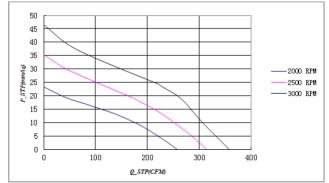

## **SPECIFICATION**

| Model       |     | Operating<br>Range(V) | Freq.<br>(Hz) | Power<br>(W) | Speed<br>(RPM) |     | Air Flow<br>(m3/min) | Pressure<br>(in-H2O) | Noise<br>(dB) |
|-------------|-----|-----------------------|---------------|--------------|----------------|-----|----------------------|----------------------|---------------|
| CYEC11995HB | 110 | 80-135                | 50/60         | 90           | 3000           | 358 | 10.1                 | 1.83                 | 71            |
| CYEC21995HB | 220 | 180-265               |               |              |                |     |                      |                      |               |