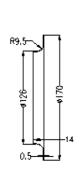

## **Dimension (units:mm)**

## □190x95 mm

Frame: Aluminum

Impeller: plastic (UL 94V-0)

Ambient Temperature Range: -10 $^{\circ}$ C  $\sim$  +70 $^{\circ}$ C

**Bearing**: Ball **Weight:** 1300 g