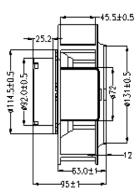

## **Dimension (units:mm)**

## □190x95 mm

Frame: Aluminum

Impeller: plastic (UL 94V-0)

Ambient Temperature Range: -10 $^{\circ}$ C  $\sim$  +70 $^{\circ}$ C

**Bearing**: Ball **Weight:** 1300 g