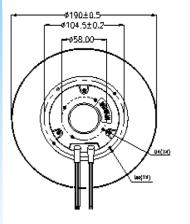

## **Dimension (units:mm)**

## □190x95 mm

Frame: Aluminum

Impeller: plastic (UL 94V-0)

Ambient Temperature Range: -10 $^{\circ}$ C  $\sim$  +70 $^{\circ}$ C

**Bearing**: Ball **Weight:** 1300 g