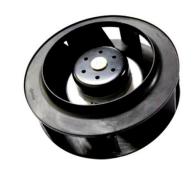

## □190x95 mm

Frame: Aluminum

Impeller: plastic (UL 94V-0)

Ambient Temperature Range: -10 $^{\circ}$ C  $\sim$  +70 $^{\circ}$ C

**Bearing**: Ball **Weight:** 1300 g