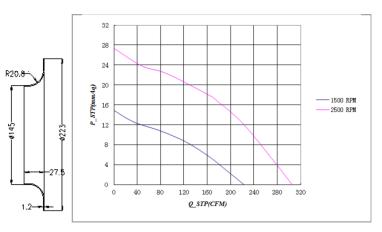

## **Characteristic Curves**

## **SPECIFICATION**

| Model       | Voltage<br>(V) | Operating<br>Range(V) | Freq.<br>(Hz) | Power<br>(W) | Speed<br>(RPM) |     | Air Flow<br>(m3/min) | Pressure<br>(in-H2O) | Noise<br>(dB) |
|-------------|----------------|-----------------------|---------------|--------------|----------------|-----|----------------------|----------------------|---------------|
| CYEC12210HB | 110            | 80-135                | 50/60         | 85           | 2500           | 518 | 8.6                  | 1.08                 | 58.5          |
| CYEC22210HB | 220            | 180-265               |               |              |                |     |                      |                      |               |