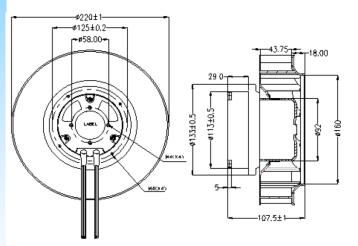

Frame: Aluminum Impeller: plastic (UL 94V-0) Ambient Temperature Range: -10°C ~ +70°C Bearing: Ball Weight: 1300 g

## **Dimension (units:mm)**



## **Characteristic Curves**



## **SPECIFICATION**

| Model       | Voltage<br>(V) | Operating<br>Range(V) | Freq.<br>(Hz) | Power<br>(W) | Speed<br>(RPM) |     | Air Flow<br>(m3/min) | Pressure<br>(in-H2O) | Noise<br>(dB) |
|-------------|----------------|-----------------------|---------------|--------------|----------------|-----|----------------------|----------------------|---------------|
| CYEC12210HB | 110            | 80-135                | 50/60         | 85           | 2500           | 518 | 8.6                  | 1.08                 | 58.5          |
| CYEC22210HB | 220            | 180-265               |               |              |                |     |                      |                      |               |

If you want another RPM or Voltage or Functions whi