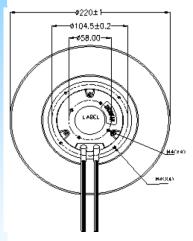

Frame: Aluminum Impeller: plastic (UL 94V-0) Ambient Temperature Range: -10°C ~ +70°C Bearing: Ball Weight: 1300 g

> -0114.5±0.5--092.0±0.5--

## **Dimension (units:mm)**





## **Characteristic Curves**



## **SPECIFICATION**

| Model       | Voltage<br>(V) | Operating<br>Range(V) | Freq.<br>(Hz) | Power<br>(W) | Speed<br>(RPM) |     |      | Pressure<br>(in-H2O) | Noise<br>(dB) |
|-------------|----------------|-----------------------|---------------|--------------|----------------|-----|------|----------------------|---------------|
| CYEC12297HB | 110            | 80-135                | 50/60         | 85           | 2500           | 338 | 9.58 | 0.94                 | 58            |
| CYEC22297HB | 220            | 180-265               |               |              |                |     |      |                      |               |

If you want another RPM or Voltage or Functions which not in the list. Please contact with us. We can customize f