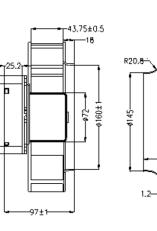

Frame: Aluminum Impeller: plastic (UL 94V-0) Ambient Temperature Range: -10°C ~ +70°C Bearing: Ball Weight: 1300 g

> -0114.5±0.5--092.0±0.5--

## **Dimension (units:mm)**





## **Characteristic Curves**



## **SPECIFICATION**

| Model       | Voltage<br>(V) | Operating<br>Range(V) | Freq.<br>(Hz) | Power<br>(W) | Speed<br>(RPM) |     |      | Pressure<br>(in-H2O) | Noise<br>(dB) |
|-------------|----------------|-----------------------|---------------|--------------|----------------|-----|------|----------------------|---------------|
| CYEC12297HB | 110            | 80-135                | 50/60         | 85           | 2500           | 338 | 9.58 | 0.94                 | 58            |
| CYEC22297HB | 220            | 180-265               |               |              |                |     |      |                      |               |

If you want another RPM or Voltage or Functions which not in the list. Please contact with us. We can customize for