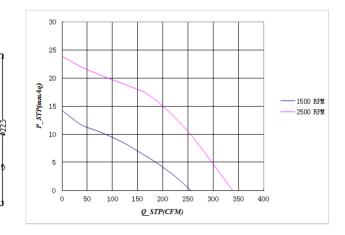

Frame: Aluminum Impeller: plastic (UL 94V-0) Ambient Temperature Range: -10°C ~ +70°C Bearing: Ball Weight: 1300 g

> -0114.5±0.5--092.0±0.5--

## **Dimension (units:mm)**





## **Characteristic Curves**



## **SPECIFICATION**

| Model       | Voltage<br>(V) | Operating<br>Range(V) | Freq.<br>(Hz) | Power<br>(W) | Speed<br>(RPM) |     |      | Pressure<br>(in-H2O) | Noise<br>(dB) |
|-------------|----------------|-----------------------|---------------|--------------|----------------|-----|------|----------------------|---------------|
| CYEC12297HB | 110            | 80-135                | 50/60         | 85           | 2500           | 338 | 9.58 | 0.94                 | 58            |
| CYEC22297HB | 220            | 180-265               |               |              |                |     |      |                      |               |

If you want another RPM or Voltage or Functions which not in the list. Please contact with us. We can customize for you.

• Specifications are subj