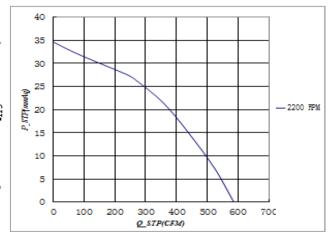

### **Characteristic Curves**

## **SPECIFICATION**

| Model       | Voltage<br>(V) | Operating<br>Range(V) |       | Power<br>(W) | Speed<br>(RPM) |     | Air Flow<br>(m3/min) | Pressure<br>(in-H2O) | Noise<br>(dB) |
|-------------|----------------|-----------------------|-------|--------------|----------------|-----|----------------------|----------------------|---------------|
| CYEC12212HB | 110            | 80-135                | 50/60 | 90           | 2200           | 586 | 16.6                 | 1.36                 | 63            |
| CYEC22212HB | 220            | 180-265               |       |              |                |     |                      |                      |               |