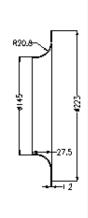

## □225x125 mm



Frame: Aluminum

Impeller: plastic (UL 94V-0)

Ambient Temperature Range: -10 $^{\circ}$ C  $\sim$  +70 $^{\circ}$ C

Bearing: Ball Weight: 1500 g

#### **Dimension (units:mm)**

# 9225±1 9104.5±0.2 91.0±1 125±1



### **Characteristic Curves**



## **SPECIFICATION**

| Model       | Voltage<br>(V) | Operating<br>Range(V) |       | Power<br>(W) | Speed<br>(RPM) |     | Air Flow<br>(m3/min) | Pressure<br>(in-H2O) | Noise<br>(dB) |
|-------------|----------------|-----------------------|-------|--------------|----------------|-----|----------------------|----------------------|---------------|
| CYEC12212HB | 110            | 80-135                | 50/60 | 90           | 2200           | 586 | 16.6                 | 1.36                 | 63            |
| CYEC22212HB | 220            | 180-265               |       |              |                |     |                      |                      |               |

- If you want another RPM or Voltage or Functions which not in the list. Please co