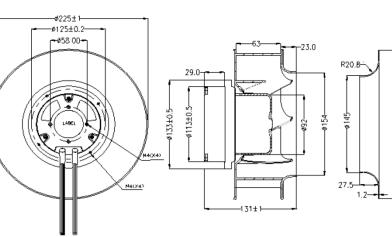

Frame: Aluminum Impeller: plastic (UL 94V-0) Ambient Temperature Range: -10°C ~ +70°C Bearing: Ball Weight: 1500 g

## **Dimension (units:mm)**



## **Characteristic Curves**



## **SPECIFICATION**

| Model       |     | Operating<br>Range(V) | Freq.<br>(Hz) | Power<br>(W) | Speed<br>(RPM) |     | Air Flow<br>(m3/min) | Pressure<br>(in-H2O) | Noise<br>(dB) |
|-------------|-----|-----------------------|---------------|--------------|----------------|-----|----------------------|----------------------|---------------|
| CYEC12213HB | 110 | 80-135                | 50/60         | 108          | 2800           | 716 | 20.3                 | 3.37                 | 76            |
| CYEC22213HB | 220 | 180-265               |               |              |                |     |                      |                      |               |

• If you want another RPM or Voltage or Functions which not in the list. Please contact with us