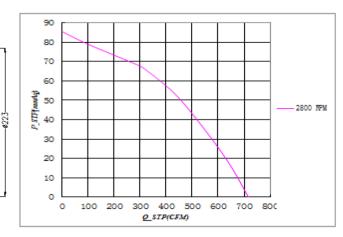

## **Characteristic Curves**

## **SPECIFICATION**

| Model       |     | Operating<br>Range(V) | Freq.<br>(Hz) | Power<br>(W) | Speed<br>(RPM) |     | Air Flow<br>(m3/min) | Pressure<br>(in-H2O) | Noise<br>(dB) |
|-------------|-----|-----------------------|---------------|--------------|----------------|-----|----------------------|----------------------|---------------|
| CYEC12213HB | 110 | 80-135                | 50/60         | 108          | 2800           | 716 | 20.3                 | 3.37                 | 76            |
| CYEC22213HB | 220 | 180-265               |               |              |                |     |                      |                      |               |