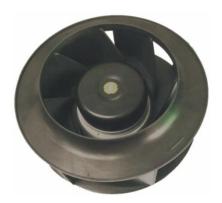

Frame: Aluminum Impeller: plastic (UL 94V-0) Ambient Temperature Range: -10°C ~ +70°C Bearing: Ball Weight: 1500 g