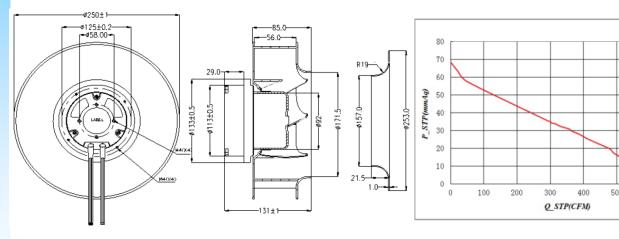

## **Dimension (units:mm)**

## **Characteristic Curves**

## **SPECIFICATION**

| Model       | Voltage<br>(V) | Operating<br>Range(V) |       | Power<br>(W) | Speed<br>(RPM) |     | Air Flow<br>(m3/min) | Pressure<br>(in-H2O) | Noise<br>(dB) |
|-------------|----------------|-----------------------|-------|--------------|----------------|-----|----------------------|----------------------|---------------|
| CYEC12513HB | 110            | 80-135                | 50/60 | 123          | 2800           | 657 | 18.6                 | 2.7                  | 74            |
| CYEC22513HB | 220            | 180-265               |       |              |                |     |                      |                      |               |