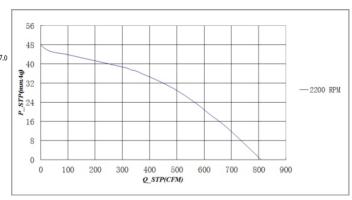

### **Characteristic Curves**

# **SPECIFICATION**

| Model       |     | Operating<br>Range(V) | Freq.<br>(Hz) | Power<br>(W) | Speed<br>(RPM) |     | Air Flow<br>(m3/min) |      | Noise<br>(dB) |
|-------------|-----|-----------------------|---------------|--------------|----------------|-----|----------------------|------|---------------|
| CYEC12813HB | 110 | 80-135                | 50/60         | 130          | 2200           | 809 | 22.9                 | 1.89 | 75            |
| CYEC22813HB | 220 | 180-265               |               |              |                |     |                      |      |               |