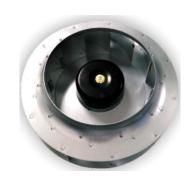

## □280x130 mm

Frame: Aluminum Impeller: SPCC

Ambient Temperature Range:  $-10^{\circ}$ C  $\sim +70^{\circ}$ C

Bearing: Ball **Weight: 2000 g** 