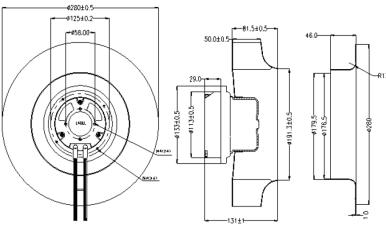

## □280x130 mm



Frame: Aluminum Impeller: SPCC

Ambient Temperature Range:  $-10^{\circ}$ C  $\sim +70^{\circ}$ C

Bearing: Ball **Weight: 2000 g** 

### **Dimension (units:mm)**



### **Characteristic Curves**



# **SPECIFICATION**

| Model       |     | Operating<br>Range(V) | Freq.<br>(Hz) | Power<br>(W) | Speed<br>(RPM) |     | Air Flow<br>(m3/min) |      | Noise<br>(dB) |
|-------------|-----|-----------------------|---------------|--------------|----------------|-----|----------------------|------|---------------|
| CYEC12813HB | 110 | 80-135                | 50/60         | 130          | 2200           | 809 | 22.9                 | 1.89 | 75            |
| CYEC22813HB | 220 | 180-265               |               |              |                |     |                      |      |               |

- If you want another RPM or Voltage or Functions which not in the list. Please contact with us. We can customize for you.
- Specifications are subject to chan