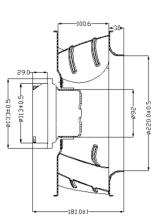

### □315x180 mm



Frame: Aluminum Impeller: SPCC

Ambient Temperature Range:  $-10^{\circ}$ C  $\sim +70^{\circ}$ C

**Bearing**: Ball **Weight**: 2000 g

#### **Dimension (units:mm)**

# 9315.0±1 9125±0.2 958.00





### **Characteristic Curves**



## **SPECIFICATION**

| Model       |     | Operating<br>Range(V) | Freq.<br>(Hz) | Power<br>(W) | Speed<br>(RPM) |      | Air Flow<br>(m3/min) |      | Noise<br>(dB) |
|-------------|-----|-----------------------|---------------|--------------|----------------|------|----------------------|------|---------------|
| CYEC13118HB | 110 | 80-135                | 50/60         | 130          | 1450           | 1002 | 28.3                 | 1.38 | 64            |
| CYEC23118HB | 220 | 180-265               |               |              |                |      |                      |      |               |

- If you want another RPM or Voltage or Functions which not in the list. Please contact with us. We can customize for you.
- Specifications are subject