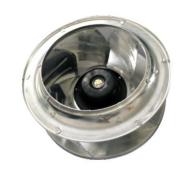

### □315x180 mm

Frame: Aluminum Impeller: SPCC

Ambient Temperature Range:  $-10^{\circ}$ C  $\sim +70^{\circ}$ C

**Bearing**: Ball **Weight**: 2000 g