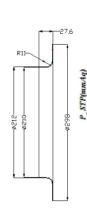

### □315x180 mm



Frame: Aluminum Impeller: SPCC

Ambient Temperature Range:  $-10^{\circ}$ C  $\sim +70^{\circ}$ C

**Bearing**: Ball **Weight**: 2000 g

#### **Dimension (units:mm)**

# 9315.0±1 9125±0.2 958.00





### **Characteristic Curves**



## **SPECIFICATION**

| Model       |     | Operating<br>Range(V) | Freq.<br>(Hz) | Power<br>(W) | Speed<br>(RPM) |      | Air Flow<br>(m3/min) |      | Noise<br>(dB) |
|-------------|-----|-----------------------|---------------|--------------|----------------|------|----------------------|------|---------------|
| CYEC13118HB | 110 | 80-135                | 50/60         | 130          | 1450           | 1002 | 28.3                 | 1.38 | 64            |
| CYEC23118HB | 220 | 180-265               |               |              |                |      |                      |      |               |

- If you want another RPM or Voltage or Functions which not in the list. Please contact with us. We can customize for you.
- Specifications are subject to