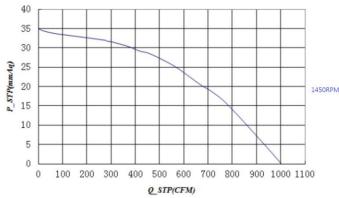

### **Characteristic Curves**

## **SPECIFICATION**

| Model       |     | Operating<br>Range(V) | Freq.<br>(Hz) | Power<br>(W) | Speed<br>(RPM) |      | Air Flow<br>(m3/min) |      | Noise<br>(dB) |
|-------------|-----|-----------------------|---------------|--------------|----------------|------|----------------------|------|---------------|
| CYEC13118HB | 110 | 80-135                | 50/60         | 130          | 1450           | 1002 | 28.3                 | 1.38 | 64            |
| CYEC23118HB | 220 | 180-265               |               |              |                |      |                      |      |               |