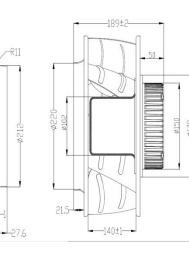

Frame: Aluminum Impeller: Alumiinum Ambient Temperature Range: -10°C ~ +70°C Bearing: Ball Weight: 4400 g

## **Dimension** (units:mm)





## **Characteristic Curves**



## **SPECIFICATION**

| Model       | Voltage<br>(V) | Operating<br>Range(V) |       | Power<br>(W) | Speed<br>(RPM) |      | Air Flow<br>(m3/min) | Pressure<br>(in-H2O) | Noise<br>(dB) |
|-------------|----------------|-----------------------|-------|--------------|----------------|------|----------------------|----------------------|---------------|
| CYEC13119HB | 110            | 80-135                | 50/60 | 380          | 2050           | 1658 | 47                   | 3.09                 | 67            |
| CYEC23119HB | 220            | 180-265               |       |              |                |      |                      |                      |               |

• If you want another RPM or Voltage or Functions which not in the list. Plea