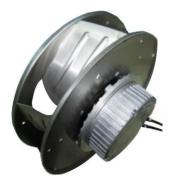

Frame: Aluminum Impeller: Alumiinum Ambient Temperature Range: -10°C ~ +70°C Bearing: Ball Weight: 4400 g