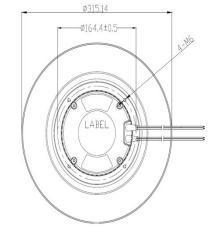

Frame: Aluminum Impeller: Alumiinum Ambient Temperature Range: -10°C ~ +70°C Bearing: Ball Weight: 4400 g

## **Dimension** (units:mm)





## **Characteristic Curves**



## **SPECIFICATION**

| Model       | Voltage<br>(V) | Operating<br>Range(V) |       | Power<br>(W) | Speed<br>(RPM) |      | Air Flow<br>(m3/min) | Pressure<br>(in-H2O) | Noise<br>(dB) |
|-------------|----------------|-----------------------|-------|--------------|----------------|------|----------------------|----------------------|---------------|
| CYEC13119HB | 110            | 80-135                | 50/60 | 380          | 2050           | 1658 | 47                   | 3.09                 | 67            |
| CYEC23119HB | 220            | 180-265               |       |              |                |      |                      |                      |               |

• If you want another RPM or Voltage or Functions which not in the list. Please