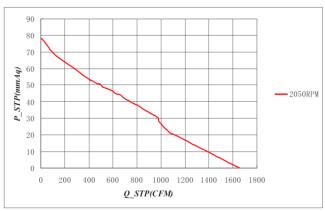

## **Characteristic Curves**

## **SPECIFICATION**

| Model       | Voltage<br>(V) | Operating<br>Range(V) |       | Power<br>(W) | Speed<br>(RPM) |      | Air Flow<br>(m3/min) | Pressure<br>(in-H2O) | Noise<br>(dB) |
|-------------|----------------|-----------------------|-------|--------------|----------------|------|----------------------|----------------------|---------------|
| CYEC13119HB | 110            | 80-135                | 50/60 | 380          | 2050           | 1658 | 47                   | 3.09                 | 67            |
| CYEC23119HB | 220            | 180-265               |       |              |                |      |                      |                      |               |