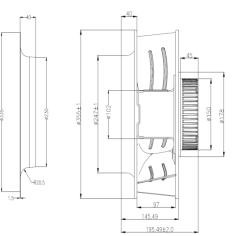

## □355x195 mm



Frame: Aluminum Impeller: Alumiinum

Ambient Temperature Range:  $-10^{\circ}$ C  $\sim +70^{\circ}$ C

Bearing: Ball Weight: 5700 g

## **Dimension (units:mm)**





## **Characteristic Curves**



## **SPECIFICATION**

| Model       | Voltage<br>(V) | Operating<br>Range(V) |       | Power<br>(W) | Speed<br>(RPM) |      | Air Flow<br>(m3/min) | Pressure<br>(in-H2O) | Noise<br>(dB) |
|-------------|----------------|-----------------------|-------|--------------|----------------|------|----------------------|----------------------|---------------|
| CYEC13520HB | 110            | 80-135                | 50/60 | 390          | 2000           | 2116 | 59.9                 | 4.1                  | 78            |
| CYEC23520HB | 220            | 180-265               |       |              |                |      |                      |                      |               |

- If you want another RPM or Voltage or Functions which not in the list. Plea