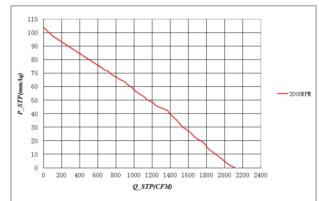

## **Characteristic Curves**

## **SPECIFICATION**

| Model       | Voltage<br>(V) | Operating<br>Range(V) |       | Power<br>(W) | Speed<br>(RPM) |      | Air Flow<br>(m3/min) | Pressure<br>(in-H2O) | Noise<br>(dB) |
|-------------|----------------|-----------------------|-------|--------------|----------------|------|----------------------|----------------------|---------------|
| CYEC13520HB | 110            | 80-135                | 50/60 | 390          | 2000           | 2116 | 59.9                 | 4.1                  | 78            |
| CYEC23520HB | 220            | 180-265               |       |              |                |      |                      |                      |               |