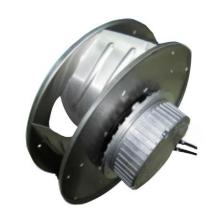

## □355x195 mm

Frame: Aluminum Impeller: Alumiinum

Ambient Temperature Range:  $-10^{\circ}$ C  $\sim +70^{\circ}$ C

Bearing: Ball Weight: 5700 g