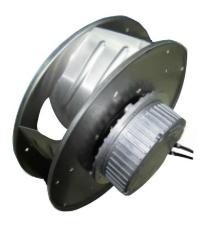

Frame: Aluminum Impeller: Alumiinum Ambient Temperature Range: -10°C ~ +70°C Bearing: Ball Weight: 6100 g