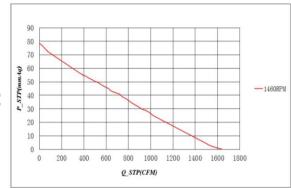

## **Characteristic Curves**

## **SPECIFICATION**

| Model       | Voltage<br>(V) | Operating<br>Range(V) | Freq.<br>(Hz) | Power<br>(W) | Speed<br>(RPM) |      | Air Flow<br>(m3/min) | Pressure<br>(in-H2O) | Noise<br>(dB) |
|-------------|----------------|-----------------------|---------------|--------------|----------------|------|----------------------|----------------------|---------------|
| CYEC14020HB | 110            | 80-135                | 50/60         | 380          | 1460           | 1642 | 46.55                | 3.1                  | 72            |
| CYEC24020HB | 220            | 180-265               |               |              |                |      |                      |                      |               |