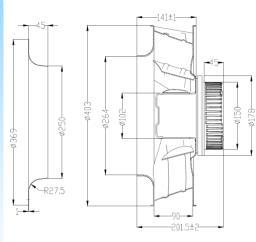

Frame: Aluminum Impeller: Alumiinum Ambient Temperature Range: -10°C ~ +70°C Bearing: Ball Weight: 6100 g

## **Dimension (units:mm)**





## **Characteristic Curves**



## **SPECIFICATION**

| Model       | Voltage<br>(V) | Operating<br>Range(V) | Freq.<br>(Hz) | Power<br>(W) | Speed<br>(RPM) |      | Air Flow<br>(m3/min) | Pressure<br>(in-H2O) | Noise<br>(dB) |
|-------------|----------------|-----------------------|---------------|--------------|----------------|------|----------------------|----------------------|---------------|
| CYEC14020HB | 110            | 80-135                | 50/60         | 380          | 1460           | 1642 | 46.55                | 3.1                  | 72            |
| CYEC24020HB | 220            | 180-265               |               |              |                |      |                      |                      |               |

If you want another RPM or Voltage or Functio