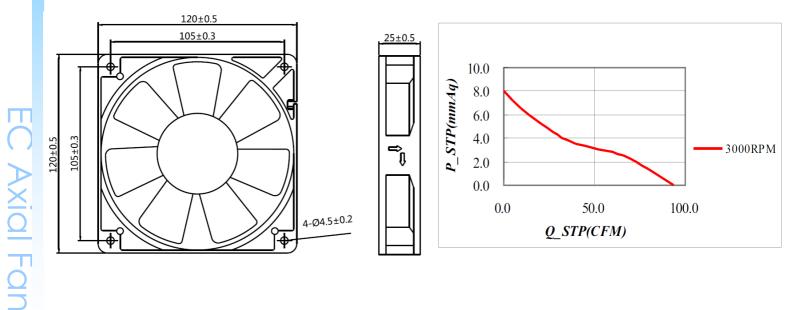

## **Dimension (units:mm)**

## **Characteristic Curves**

## **SPECIFICATION**

| Model      | Voltage<br>(V) | Operating<br>Range(V) | Freq.<br>(Hz) | Power<br>(W) | Speed<br>(RPM) |    | Air Flow<br>(m3/min) | Pressure<br>(in-H2O) | Noise<br>(dB) |
|------------|----------------|-----------------------|---------------|--------------|----------------|----|----------------------|----------------------|---------------|
| CYE11225HB | 110            | 80-135                | 50/60         | 4.5          | 3000           | 93 | 2.66                 | 0.31                 | 49            |
| CYE21225HB | 220            | 180-265               |               |              |                |    |                      |                      |               |