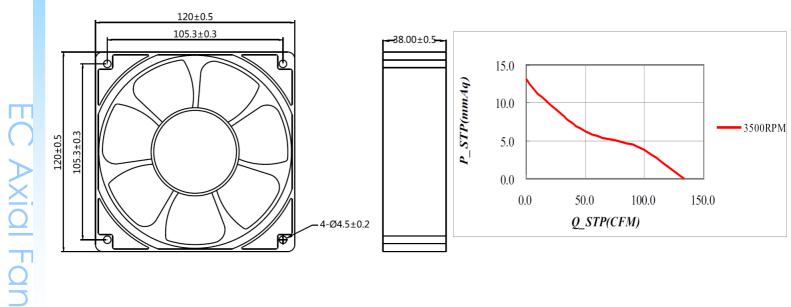

## **Dimension (units:mm)**

## **Characteristic Curves**

## **SPECIFICATION**

| Model      | Voltage<br>(V) | Operating<br>Range(V) | Freq.<br>(Hz) | Power<br>(W) | Speed<br>(RPM) | Air Flow<br>(CFM) | Air Flow<br>(m3/min) | Pressure<br>(in-H2O) | Noise<br>(dB) |
|------------|----------------|-----------------------|---------------|--------------|----------------|-------------------|----------------------|----------------------|---------------|
| CYE11238HB | 110            | 80-135                | 50/60         | 15           | 3500           | 133               | 3.8                  | 0.52                 | 52            |
| CYE21238HB | 220            | 180-265               |               |              |                |                   |                      |                      |               |