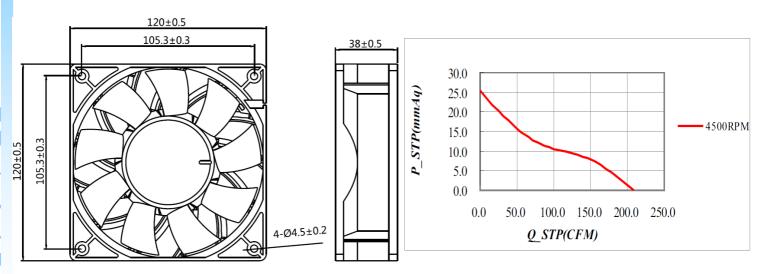

## **Dimension (units:mm)**

## **Characteristic Curves**

## **SPECIFICATION**

| Model      | Voltage<br>(V) | Operating<br>Range(V) | Freq.<br>(Hz) | Power<br>(W) | Speed<br>(RPM) |     | Air Flow<br>(m3/min) | Pressure<br>(in-H2O) | Noise<br>(dB) |
|------------|----------------|-----------------------|---------------|--------------|----------------|-----|----------------------|----------------------|---------------|
| CYE11238SB | 110            | 80-135                |               |              |                |     |                      |                      |               |
| CYE21238SB | 220            | 180-265               | 50/60         | 30           | 4500           | 209 | 5.94                 | 1.0                  | 64            |