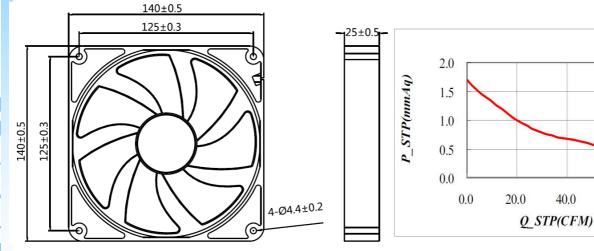

## □140x140x25 mm



60.0

80.0

-1800RPM

Frame: Thermoplastic PBT UL 94V-0 Impeller: Thermoplastic PBT 94V-0

Ambient Temperature Range:  $-10^{\circ}$ C  $\sim +70^{\circ}$ C

Bearing: Ball or Sleeve

Termination: Terminals or Lead wire

Weight: 166 g

## **Dimension (units:mm)**

## **Characteristic Curves**



## **SPECIFICATION**

| Model      | Voltage<br>(V) | Operating Range(V) | Freq.<br>(Hz) | Power<br>(W) | Speed<br>(RPM) |    | Air Flow<br>(m3/min) | Pressure<br>(in-H2O) | Noise<br>(dB) |
|------------|----------------|--------------------|---------------|--------------|----------------|----|----------------------|----------------------|---------------|
| CYE11425HB | 110            | 80-135             |               |              |                |    |                      |                      |               |
| CYE21425HB | 220            | 180-265            | 50/60         | 4            | 1800           | 76 | 2.16                 | 0.07                 | 38            |

- If you want another RPM or Voltage or Functions which not in the list. Please contact with us. We can