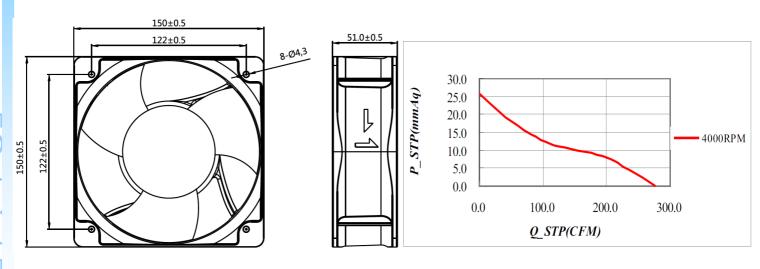

## **Dimension (units:mm)**

## **Characteristic Curves**

## **SPECIFICATION**

| Model      | Voltage<br>(V) | Operating Range(V) | Freq.<br>(Hz) | Power<br>(W) | Speed<br>(RPM) |     | Air Flow<br>(m3/min) | Pressure<br>(in-H2O) | Noise<br>(dB) |
|------------|----------------|--------------------|---------------|--------------|----------------|-----|----------------------|----------------------|---------------|
| CYE11550MB | 110            | 80-135             |               |              |                |     |                      |                      |               |
| CYE21550MB | 220            | 180-265            | 50/60         | 38           | 4000           | 276 | 7.86                 | 1.02                 | 64            |