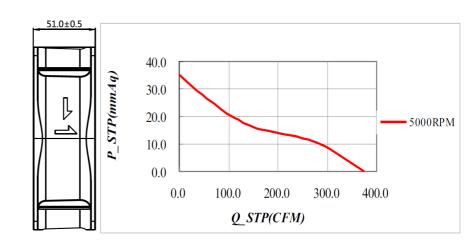

## □150x150x50 mm



Frame: Aluminum

Impeller: Thermoplastic PBT 94V-0

Ambient Temperature Range:  $-10^{\circ}$ C  $\sim +70^{\circ}$ C

Bearing: Ball

Termination: Terminals or Lead wire

Weight: 700 g

## **Dimension (units:mm)**



## **Characteristic Curves**



## **SPECIFICATION**

| Model      |     | Operating<br>Range(V) | Freq.<br>(Hz) | Power<br>(W) | Speed<br>(RPM) |     | Air Flow<br>(m3/min) | Pressure<br>(in-H2O) | Noise<br>(dB) |
|------------|-----|-----------------------|---------------|--------------|----------------|-----|----------------------|----------------------|---------------|
| CYE11550SB | 110 | 80-135                |               | 64           |                |     |                      |                      |               |
| CYE21550SB | 220 | 180-265               | 50/60         | 55           | 4000           | 375 | 10.66                | 1.39                 | 71            |

- If you want another RPM or Voltage or Functions which not in the list. Please contact with us. We can customize for you.
- Specif