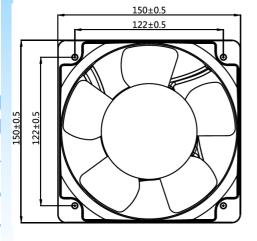

## □150x150x50 mm



Frame: Aluminum

Impeller: Thermoplastic PBT 94V-0

Ambient Temperature Range:  $-10^{\circ}$ C  $\sim +70^{\circ}$ C

Bearing: Ball

Termination: Terminals or Lead wire

Weight: 700 g

## **Dimension (units:mm)**



## **Characteristic Curves**



## **SPECIFICATION**

| Model      |     | Operating<br>Range(V) | Freq.<br>(Hz) | Power<br>(W) | Speed<br>(RPM) |     | Air Flow<br>(m3/min) | Pressure<br>(in-H2O) | Noise<br>(dB) |
|------------|-----|-----------------------|---------------|--------------|----------------|-----|----------------------|----------------------|---------------|
| CYE11550SB | 110 | 80-135                |               | 64           |                |     |                      |                      |               |
| CYE21550SB | 220 | 180-265               | 50/60         | 55           | 4000           | 375 | 10.66                | 1.39                 | 71            |

- If you want another RPM or Voltage or Functions which not in the list. Please contact with us. We