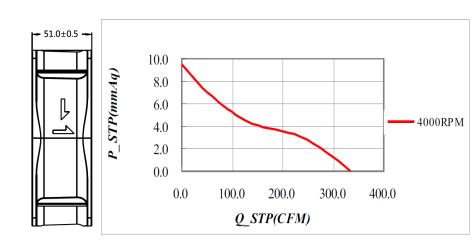

### **Dimension (units:mm)**

# 150±0.5 122±0.5 122±0.5

### **Characteristic Curves**

## **SPECIFICATION**

| Model      | Voltage<br>(V) | Operating<br>Range(V) | Freq. | Power<br>(W) | Speed<br>(RPM) |     | Air Flow<br>(m3/min) | Pressure<br>(in-H2O) | Noise<br>(dB) |
|------------|----------------|-----------------------|-------|--------------|----------------|-----|----------------------|----------------------|---------------|
| CYE11550HB | 110            | 80-135                |       | 61           |                |     |                      |                      |               |
| CYE21550HB | 220            | 180-265               | 50/60 | 66           | 4000           | 333 | 9.48                 | 0.94                 | 69            |