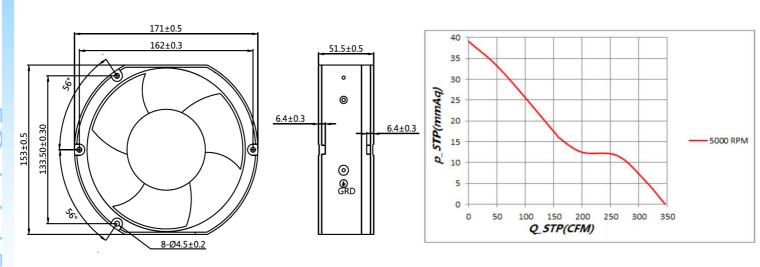

## **Dimension (units:mm)**

## **Characteristic Curves**

## **SPECIFICATION**

| Model      | Voltage<br>(V) | Operating Range(V) | Freq.<br>(Hz) | Power<br>(W) | Speed<br>(RPM) |     | Air Flow<br>(m3/min) | Pressure<br>(in-H2O) | Noise<br>(dB) |
|------------|----------------|--------------------|---------------|--------------|----------------|-----|----------------------|----------------------|---------------|
| CYE11751HB | 110            | 80-135             |               | 70           |                |     |                      |                      |               |
| CYE21751HB | 220            | 180-265            | 50/60         | 65           | 5000           | 346 | 9.81                 | 1.54                 | 71            |