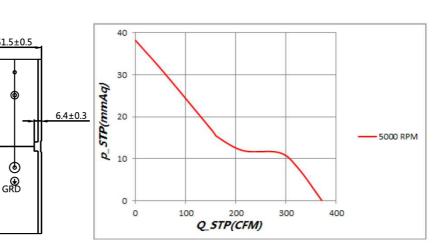

### **Characteristic Curves**

# **SPECIFICATION**

| Model      |     | Operating Range(V) | Freq.<br>(Hz) | Power<br>(W) | Speed<br>(RPM) |     | Air Flow<br>(m3/min) | Pressure<br>(in-H2O) | Noise<br>(dB) |
|------------|-----|--------------------|---------------|--------------|----------------|-----|----------------------|----------------------|---------------|
| CYE11751SB | 110 | 80-135             |               | 64           |                |     |                      |                      |               |
| CYE21751SB | 220 | 180-265            | 50/60         | 55           | 5000           | 371 | 10.53                | 1.5                  | 69            |