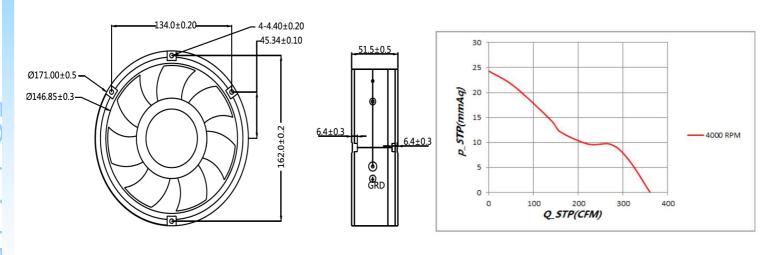

## **Dimension (units:mm)**

## **Characteristic Curves**

## **SPECIFICATION**

| Model      | Voltage<br>(V) | Operating Range(V) | Freq.<br>(Hz) | Power<br>(W) | Speed<br>(RPM) |     | Air Flow<br>(m3/min) | Pressure<br>(in-H2O) | Noise<br>(dB) |
|------------|----------------|--------------------|---------------|--------------|----------------|-----|----------------------|----------------------|---------------|
| CYE11750HB | 110            | 80-135             |               | 61           |                |     |                      |                      |               |
| CYE21750HB | 220            | 180-265            | 50/60         | 60           | 4000           | 360 | 10.21                | 0.96                 | 67            |