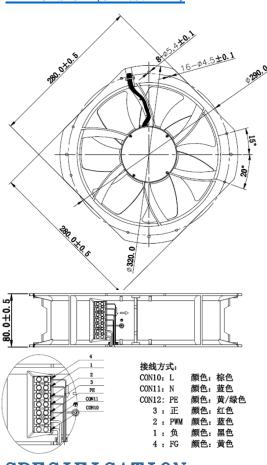

## **Dimension (units:mm)**

## □ 280x280x80 mm

Frame: Aluminum

Impeller: Thermoplastic PBT 94V-0

Ambient Temperature Range:  $-40^{\circ}$ C  $\sim +80^{\circ}$ C

Bearing: Ball

Termination: Terminals or Lead wire

**Weight: 2200 g** 