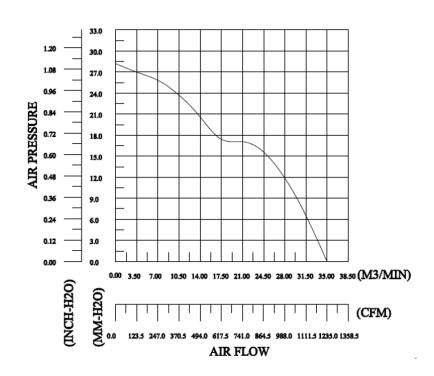

## **Characteristic Curves**

## **SPECIFICATION**

|            |     | Operating<br>Range (V) | Freq. (Hz) |     |      |      | Air Flow<br>(m3/min) |      |    |
|------------|-----|------------------------|------------|-----|------|------|----------------------|------|----|
| CYE22880HB | 220 | 150-240                | 50/60      | 140 | 3200 | 1234 | 34.96                | 1.11 | 71 |