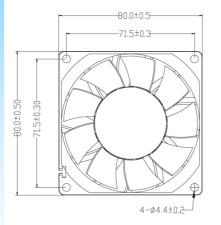

## **Dimension (units:mm)**

## **□80x80x25 mm**

**Frame**: Thermoplastic PBT UL 94V-0 **Impeller**: Thermoplastic PBT 94V-0

Ambient Temperature Range:  $-10^{\circ}$ C ~  $+70^{\circ}$ C

Bearing: Ball or Sleeve

Termination: Terminals or Lead wire