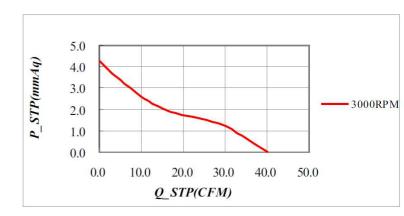

## **Characteristic Curves**

## **SPECIFICATION**

| Model      | Voltage<br>(V) | Operating<br>Range(V) | Freq.<br>(Hz) | Power<br>(W) | Speed<br>(RPM) |    | Air Flow<br>(m3/min) |      | Noise<br>(dB) |
|------------|----------------|-----------------------|---------------|--------------|----------------|----|----------------------|------|---------------|
| CYE18025HB | 110            | 80-135                | 50/60         | 4            | 3000           | 40 | 1.14                 | 0.18 | 38            |
| CYE28025HB | 220            | 180-265               |               |              |                |    |                      |      |               |