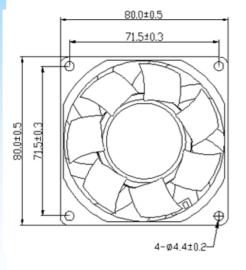

## **□80x80x38** mm



**Frame**: Thermoplastic PBT UL 94V-0 **Impeller**: Thermoplastic PBT 94V-0

Ambient Temperature Range:  $-10^{\circ}$ C  $\sim +70^{\circ}$ C

Bearing: Ball or Sleeve

Termination: Terminals or Lead wire

**Weight:** 177 g

## **Dimension (units:mm)**







**Characteristic Curves** 

## **SPECIFICATION**

| Model      | Voltage<br>(V) | Operating Range(V) | Freq.<br>(Hz) | Power<br>(W) | Speed<br>(RPM) |    | Air Flow<br>(m3/min) | Pressure<br>(in-H2O) | Noise<br>(dB) |
|------------|----------------|--------------------|---------------|--------------|----------------|----|----------------------|----------------------|---------------|
| CYE18038HB | 110            | 80-135             |               |              |                |    |                      |                      |               |
| CYE28038HB | 220            | 180-265            | 50/60         | 9            | 5000           | 62 | 1.76                 | 0.45                 | 52            |

- If you want another RPM or Voltage or Functions which not in the list