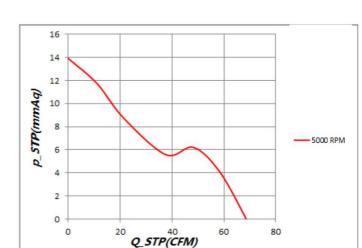

## **Dimension (units:mm)**

**Characteristic Curves** 

## **SPECIFICATION**

| Model      | Voltage<br>(V) | Operating Range(V) | Freq.<br>(Hz) | Power<br>(W) | Speed<br>(RPM) |    | Air Flow<br>(m3/min) | Pressure<br>(in-H2O) | Noise<br>(dB) |
|------------|----------------|--------------------|---------------|--------------|----------------|----|----------------------|----------------------|---------------|
| CYE18038HB | 110            | 80-135             |               |              |                |    |                      |                      |               |
| CYE28038HB | 220            | 180-265            | 50/60         | 9            | 5000           | 62 | 1.76                 | 0.45                 | 52            |