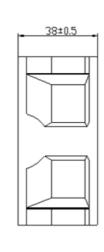

## **□80x80x38** mm



**Frame**: Thermoplastic PBT UL 94V-0 **Impeller**: Thermoplastic PBT 94V-0

Ambient Temperature Range:  $-10^{\circ}$ C  $\sim +70^{\circ}$ C

Bearing: Ball or Sleeve

Termination: Terminals or Lead wire

**Weight:** 177 g

## **Dimension (units:mm)**







**Characteristic Curves** 

## **SPECIFICATION**

| Model      | Voltage<br>(V) | Operating Range(V) | Freq.<br>(Hz) | Power<br>(W) | Speed<br>(RPM) |    | Air Flow<br>(m3/min) | Pressure<br>(in-H2O) | Noise<br>(dB) |
|------------|----------------|--------------------|---------------|--------------|----------------|----|----------------------|----------------------|---------------|
| CYE18038HB | 110            | 80-135             |               |              |                |    |                      |                      |               |
| CYE28038HB | 220            | 180-265            | 50/60         | 9            | 5000           | 62 | 1.76                 | 0.45                 | 52            |

- If you want another RPM or Voltage or Functions which not in the list.