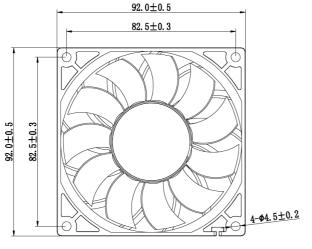

## **□92x92x25 mm**



**Frame**: Thermoplastic PBT UL 94V-0 **Impeller**: Thermoplastic PBT 94V-0

Ambient Temperature Range:  $-10^{\circ}$ C ~  $+70^{\circ}$ C

Bearing: Ball or Sleeve

Termination: Terminals or Lead wire

Weight: 102 g

## **Dimension (units:mm)**







Q\_STP(CFM)

**Characteristic Curves** 

## **SPECIFICATION**

| Model      | Voltage<br>(V) | Operating Range(V) | Freq.<br>(Hz) | Power<br>(W) | Speed<br>(RPM) |    | Air Flow<br>(m3/min) | Pressure<br>(in-H2O) | Noise<br>(dB) |
|------------|----------------|--------------------|---------------|--------------|----------------|----|----------------------|----------------------|---------------|
| CYE19225HB | 110            | 80-135             |               |              |                |    |                      |                      |               |
| CYE29225HB | 220            | 180-265            | 50/60         | 4.5          | 2600           | 56 | 1.59                 | 0.16                 | 35            |

- If you want another RPM or Voltage or Functions which no