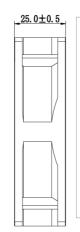

## **□92x92x25 mm**

**Frame**: Thermoplastic PBT UL 94V-0 **Impeller**: Thermoplastic PBT 94V-0

Ambient Temperature Range:  $-10^{\circ}$ C ~  $+70^{\circ}$ C

Bearing: Ball or Sleeve

Termination: Terminals or Lead wire

Weight: 102 g