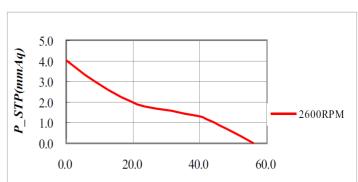

## **Dimension (units:mm)**

Q\_STP(CFM)

**Characteristic Curves** 

## **SPECIFICATION**

| Model      | Voltage<br>(V) | Operating Range(V) | Freq.<br>(Hz) | Power<br>(W) | Speed<br>(RPM) |    | Air Flow<br>(m3/min) | Pressure<br>(in-H2O) | Noise<br>(dB) |
|------------|----------------|--------------------|---------------|--------------|----------------|----|----------------------|----------------------|---------------|
| CYE19225HB | 110            | 80-135             |               |              |                |    |                      |                      |               |
| CYE29225HB | 220            | 180-265            | 50/60         | 4.5          | 2600           | 56 | 1.59                 | 0.16                 | 35            |