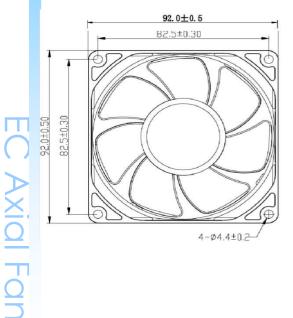

## **□92x92x32 mm**



Frame: Thermoplastic PBT UL 94V-0 Impeller: Thermoplastic PBT 94V-0 Ambient Temperature Range: -10°C ~ +70°C Bearing: Ball or Sleeve Termination: Terminals or Lead wire Weight: 195 g

## **Dimension (units:mm)**



## 32.0±0.5 5.0 5.0 6 4.0 3.0 2.0 1.0

20.0

Q\_STP(CFM)

40.0

60.0

1.0 0.0

0.0

3500RPM

**Characteristic Curves** 

## **SPECIFICATION**

| Model      | Voltage<br>(V) | Operating<br>Range(V) | Freq.<br>(Hz) | Power<br>(W) | Speed<br>(RPM) |    | Air Flow<br>(m3/min) |      | Noise<br>(dB) |
|------------|----------------|-----------------------|---------------|--------------|----------------|----|----------------------|------|---------------|
| CYE19232HB | 110            | 80-135                | 50/60         | 6            | 3500           | 56 | 1.60                 | 0.17 | 43            |
| CYE29232HB | 220            | 180-265               |               |              |                |    |                      |      |               |

• If you want another RPM or Volta