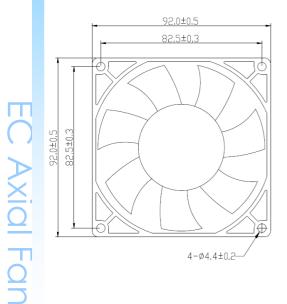

## **□92x92x38 mm**



Frame: Thermoplastic PBT UL 94V-0 Impeller: Thermoplastic PBT 94V-0 Ambient Temperature Range: -10°C ~ +70°C Bearing: Ball or Sleeve Termination: Terminals or Lead wire Weight: 202 g

## **Dimension (units:mm)**

## **Characteristic Curves**





## **SPECIFICATION**

| Model      | Voltage<br>(V) | Operating<br>Range(V) | Freq.<br>(Hz) | Power<br>(W) | Speed<br>(RPM) |    | Air Flow<br>(m3/min) | Pressure<br>(in-H2O) | Noise<br>(dB) |
|------------|----------------|-----------------------|---------------|--------------|----------------|----|----------------------|----------------------|---------------|
| CYE19238HB | 110            | 80-135                | 50/60         | 11           | 4500           | 86 | 2.45                 | 0.50                 | 56            |
| CYE29238HB | 220            | 180-265               |               |              |                |    |                      |                      |               |

• If you want another RPM or Voltage or Functions which not in the list. Please contact w