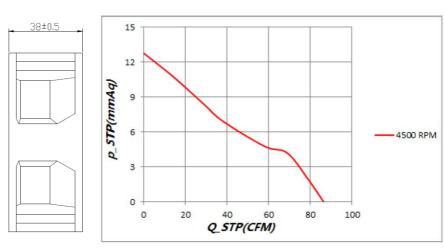

## **Characteristic Curves**

## **SPECIFICATION**

| Model      | Voltage<br>(V) | Operating<br>Range(V) | Freq.<br>(Hz) | Power<br>(W) | Speed<br>(RPM) |    | Air Flow<br>(m3/min) | Pressure<br>(in-H2O) | Noise<br>(dB) |
|------------|----------------|-----------------------|---------------|--------------|----------------|----|----------------------|----------------------|---------------|
| CYE19238HB | 110            | 80-135                | 50/60         | 11           | 4500           | 86 | 2.45                 | 0.50                 | 56            |
| CYE29238HB | 220            | 180-265               |               |              |                |    |                      |                      |               |